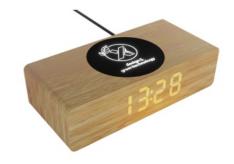

## W30 - Alarm Clock 10W

Alarm clock with 10W QI-compatible induction charging stand in wood with rubber and lighting logo.

The base can charge all devices compatible with induction technology (smartphone, headphones, ...).

It also has a clock function that indicates the time and the ambient temperature with an alarm function. The clock must be connected directly to the power source.

This product has been designed in compliance with environmental standards.

Everything is included: customization, rPET charging cable and recycled cardboard gift box with magnetic closure.

Ť

- Dimensions: 150 x 72 x 41 mm
- Weight: 178 g
- Input: 5V/2.4 A
- Output (wireless): 10 W
- Bambou and ABS with soft-touch finish
- QI-Compatible
- 3-year warranty (excl. cable)
- Patent EUROPE EUIPO
- Customs code: 9105210000

## Printing

Printing zones:

• lighting logo on top side –  $\emptyset$  45 mm